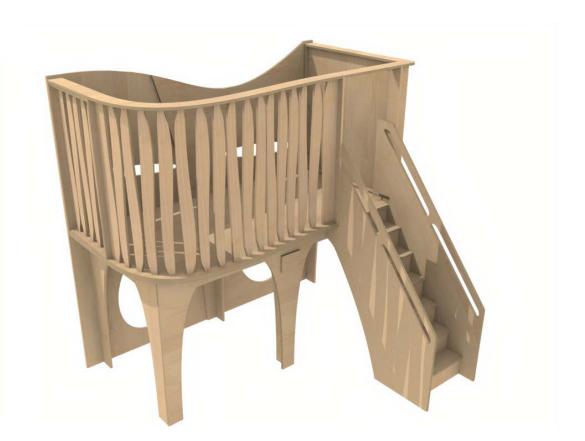

#### Description

The Christene Loft is one of our most popular lofts. It works well in a variety of large spaces as the placement of the stairs can be positioned on either the front or side of the structure. This truly is a two story loft; children love having a whole second level of play, while creating an entirely different world beneath.

Natural Pod<sup>™</sup> Play lofts were designed with the needs of learners in mind. They were intentionally designed to provide endless invitations for open-ended play where children can express themselves freely and let their imaginations transform the space into anything they wish; whether a fort, a castle, a reading nook, an enchanted forest, or perhaps a magical cave. Named after the educators whose own imaginations inspired them, each Natural Pod<sup>™</sup> Play Loft is unique, beautiful, sustainable and extremely durable. They are designed to suit multiple space configurations and various stages of child development.

# natural pod<sup>™</sup>

Can be installed either right or left side.