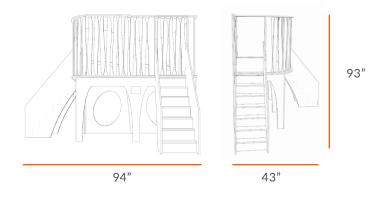

## **TECHNICAL DRAWING**

| WONDER<br>LOFTS |     |
|-----------------|-----|
| LENGTH          | 94" |
| DEPTH           | 43" |
| HEIGHT          | 93" |

Dimensions indicated are approximate. Please contact us if you require clarification.