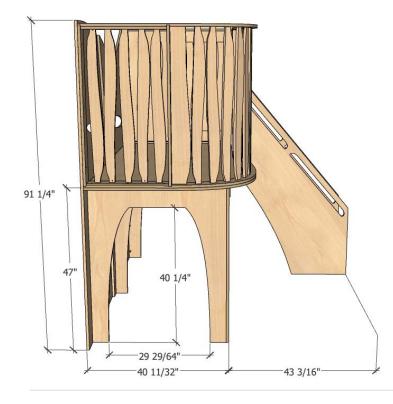

## **TECHNICAL DRAWING**

| WONDER<br>LOFTS |     |
|-----------------|-----|
| LENGTH          | 94" |
| DEPTH           | 43" |
| HEIGHT          | 93" |

Dimensions indicated are approximate. Please contact us if you require clarification.

### **TECHNICAL DRAWING**

| WONDER<br>LOFTS                  | WONDER-LFT-CHRISTENE-ST        |
|----------------------------------|--------------------------------|
| LENGTH                           | 94"                            |
| DEPTH                            | 43"                            |
| HEIGHT                           | 93"                            |
| Dimensions indicated are approvi | imata Plaaca contact us if you |

Dimensions indicated are approximate. Please contact us if you require clarification.

Can be installed either right or left side.