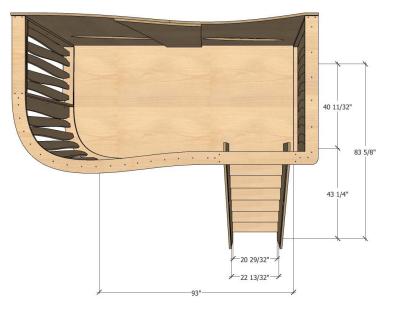

### **TECHNICAL DRAWING**

| WONDER<br>LOFTS                  | WONDER-LFT-CHRISTENE-ST        |
|----------------------------------|--------------------------------|
| LENGTH                           | 94"                            |
| DEPTH                            | 43"                            |
| HEIGHT                           | 93"                            |
| Dimensions indicated are approvi | imata Plaaca contact us if you |