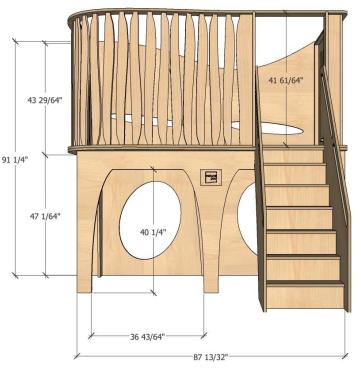

## **TECHNICAL DRAWING**

| WONDER<br>LOFTS |     |
|-----------------|-----|
| LENGTH          | 94" |
| DEPTH           | 43" |
| HEIGHT          | 93" |

Dimensions indicated are approximate. Please contact us if you require clarification.

### **TECHNICAL DRAWING**

| WONDER<br>LOFTS                  | WONDER-LFT-CHRISTENE-ST        |
|----------------------------------|--------------------------------|
| LENGTH                           | 94"                            |
| DEPTH                            | 43"                            |
| HEIGHT                           | 93"                            |
| Dimensions indicated are approvi | imata Plaaca contact us if you |

Dimensions indicated are approximate. Please contact us if you require clarification.

Can be installed either right or left side.