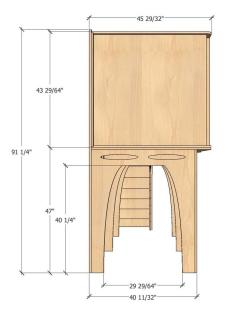

## **TECHNICAL DRAWING**

| WONDER<br>LOFTS |     |
|-----------------|-----|
| LENGTH          | 94" |
| DEPTH           | 43" |
| HEIGHT          | 93" |

Dimensions indicated are approximate. Please contact us if you require clarification.

### **TECHNICAL DRAWING**

| WONDER<br>LOFTS                  | WONDER-LFT-CHRISTENE-ST        |
|----------------------------------|--------------------------------|
| LENGTH                           | 94"                            |
| DEPTH                            | 43"                            |
| HEIGHT                           | 93"                            |
| Dimensions indicated are approvi | imata Plaaca contact us if you |

Dimensions indicated are approximate. Please contact us if you require clarification.

Can be installed either right or left side.