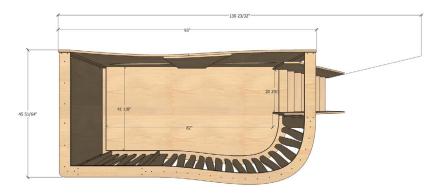

## **TECHNICAL DRAWING**

| WONDER<br>LOFTS |     |
|-----------------|-----|
| LENGTH          | 94" |
| DEPTH           | 43" |
| HEIGHT          | 93" |

Dimensions indicated are approximate. Please contact us if you require clarification.

### **TECHNICAL DRAWING**

| WONDER<br>LOFTS                  | WONDER-LFT-CHRISTENE-ST        |
|----------------------------------|--------------------------------|
| LENGTH                           | 94"                            |
| DEPTH                            | 43"                            |
| HEIGHT                           | 93"                            |
| Dimensions indicated are approvi | imata Plaaca contact us if you |

Dimensions indicated are approximate. Please contact us if you require clarification.

Can be installed either right or left side.