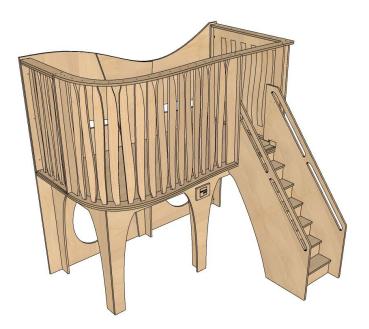

# natural pod<sup>™</sup>

Can be installed either right or left side.

Dimensions indicated are approximate. Please contact us if you require clarification.

Can be installed either right or left side.