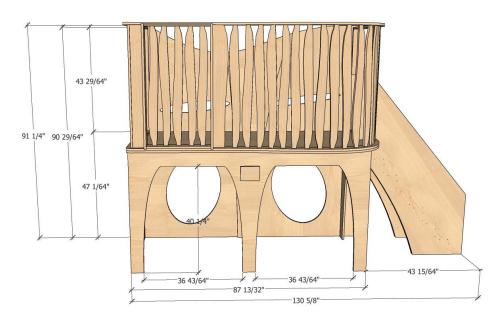

## **TECHNICAL DRAWING**

| WONDER<br>LOFTS |     |
|-----------------|-----|
| LENGTH          | 94" |
| DEPTH           | 43" |
| HEIGHT          | 93" |

Dimensions indicated are approximate. Please contact us if you require clarification.

### **TECHNICAL DRAWING**

| WONDER<br>LOFTS                  | WONDER-LFT-CHRISTENE-ST        |
|----------------------------------|--------------------------------|
| LENGTH                           | 94"                            |
| DEPTH                            | 43"                            |
| HEIGHT                           | 93"                            |
| Dimensions indicated are approvi | imata Plaaca contact us if you |

Dimensions indicated are approximate. Please contact us if you require clarification.

Can be installed either right or left side.