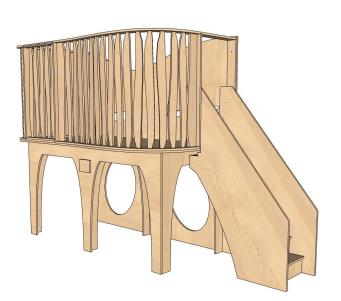

#### Description

The Christene Loft is one of our most popular lofts. It works well in a variety of large spaces as the placement of the stairs can be positioned on either the front or side of the structure. This truly is a two story loft; children love having a whole second level of play, while creating an entirely different world beneath.

Natural Pod<sup>™</sup> Play lofts were designed with the needs of learners in mind. They were intentionally designed to provide endless invitations for open-ended play where children can express themselves freely and let their imaginations transform the space into anything they wish; whether a fort, a castle, a reading nook, an enchanted forest, or perhaps a magical cave. Named after the educators whose own imaginations inspired them, each Natural Pod<sup>™</sup> Play Loft is unique, beautiful, sustainable and extremely durable. They are designed to suit multiple space configurations and various stages of child development.